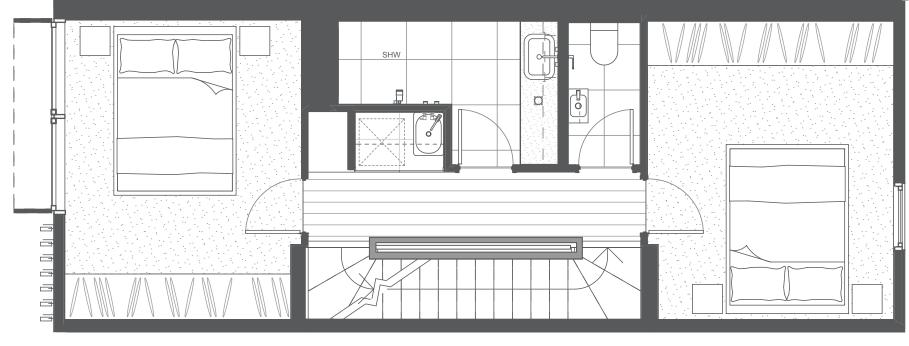

## Townhome 14

3 BEDROOM 2.5 BATHROOM 1 STUDY SINGLE GARAGE

| qm |
|----|
| qm |
| qm |
|    |

⊘ N

ROOFTOP

THIRD FLOOR

SECOND FLOOR

FIRST FLOOR