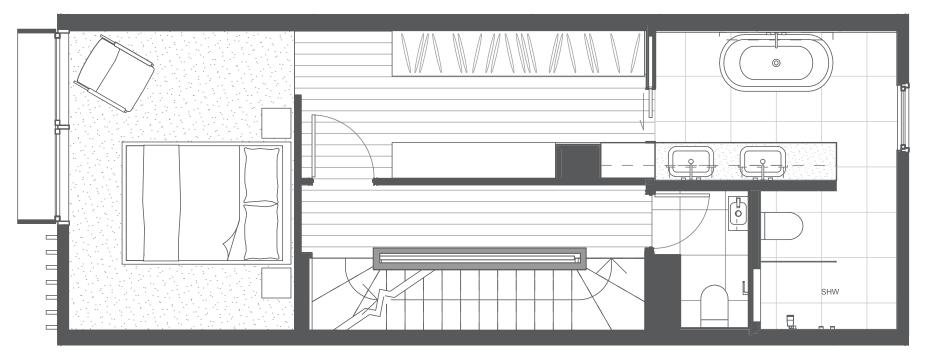

## Townhome 14

3 BEDROOM 2.5 BATHROOM 1 STUDY SINGLE GARAGE

| qm |
|----|
| qm |
| qm |
|    |

⊘ N

ROOFTOP

THIRD FLOOR

SECOND FLOOR

FIRST FLOOR