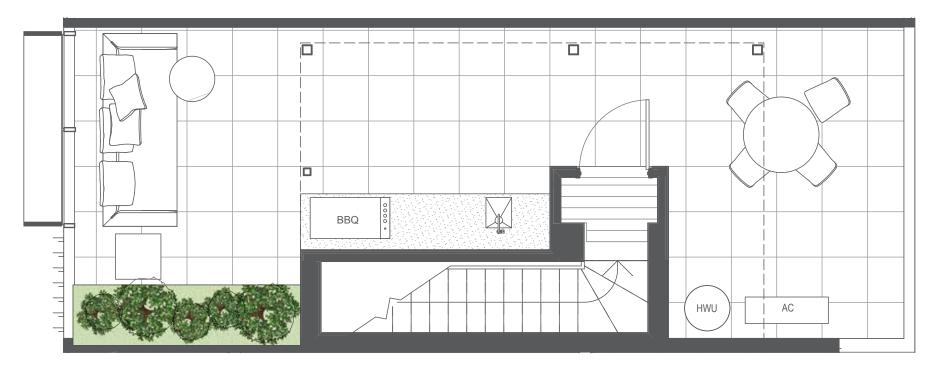

## Townhome 14

3 BEDROOM 2.5 BATHROOM 1 STUDY SINGLE GARAGE

| qm |
|----|
| qm |
| qm |
|    |

⊘ N

ROOFTOP

THIRD FLOOR

SECOND FLOOR

FIRST FLOOR