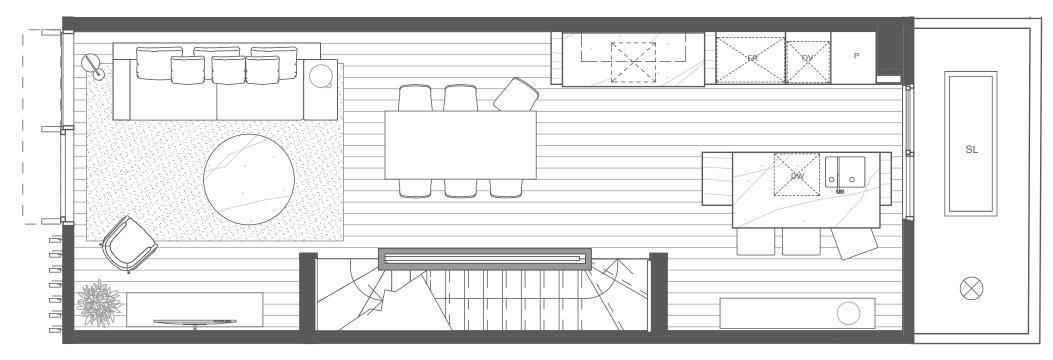

## Townhome 14

3 BEDROOM 2.5 BATHROOM 1 STUDY SINGLE GARAGE

| qm |
|----|
| qm |
| qm |
|    |

⊘ N

ROOFTOP

THIRD FLOOR

SECOND FLOOR

FIRST FLOOR

1:50 SCALE ON A1

HABITUS STH.MEL. TOWNHOMES

Please note that this floor plan is a guide only and was prepared prior to completion of the development. The information contained in this floor plan is believed to be correct at the time of preparation but is not guaranteed. Changes may be made during development and the floor plan is subject to change without notice at any time in accordance with the provisions of the contract of sale. Furniture depicted is not included in any sale but is included for illustrative purposes only. Prospective purchasers should make their own enquiries in relation to the property sold.