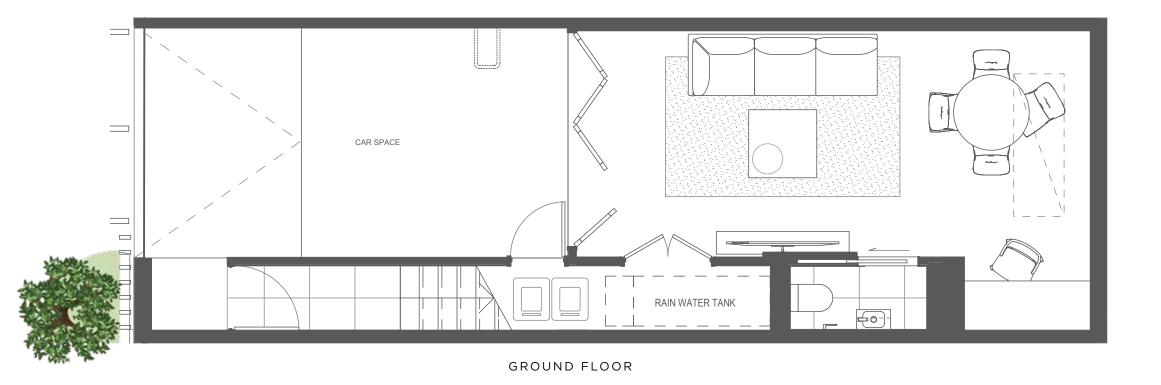

## Townhome 14

3 BEDROOM 2.5 BATHROOM 1 STUDY SINGLE GARAGE

| qm |
|----|
| qm |
| qm |
|    |

⊘ N

ROOFTOP

THIRD FLOOR

SECOND FLOOR

FIRST FLOOR

1:50 SCALE ON A1

HABITUS STH.MEL. TOWNHOMES

Please note that this floor plan is a guide only and was prepared prior to completion of the development. The information contained in this floor plan is believed to be correct at the time of preparation but is not guaranteed. Changes may be made during development and the floor plan is subject to change without notice at any time in accordance with the provisions of the contract of sale. Furniture depicted is not included in any sale but is included for illustrative purposes only. Prospective purchasers should make their own enquiries in relation to the property sold.