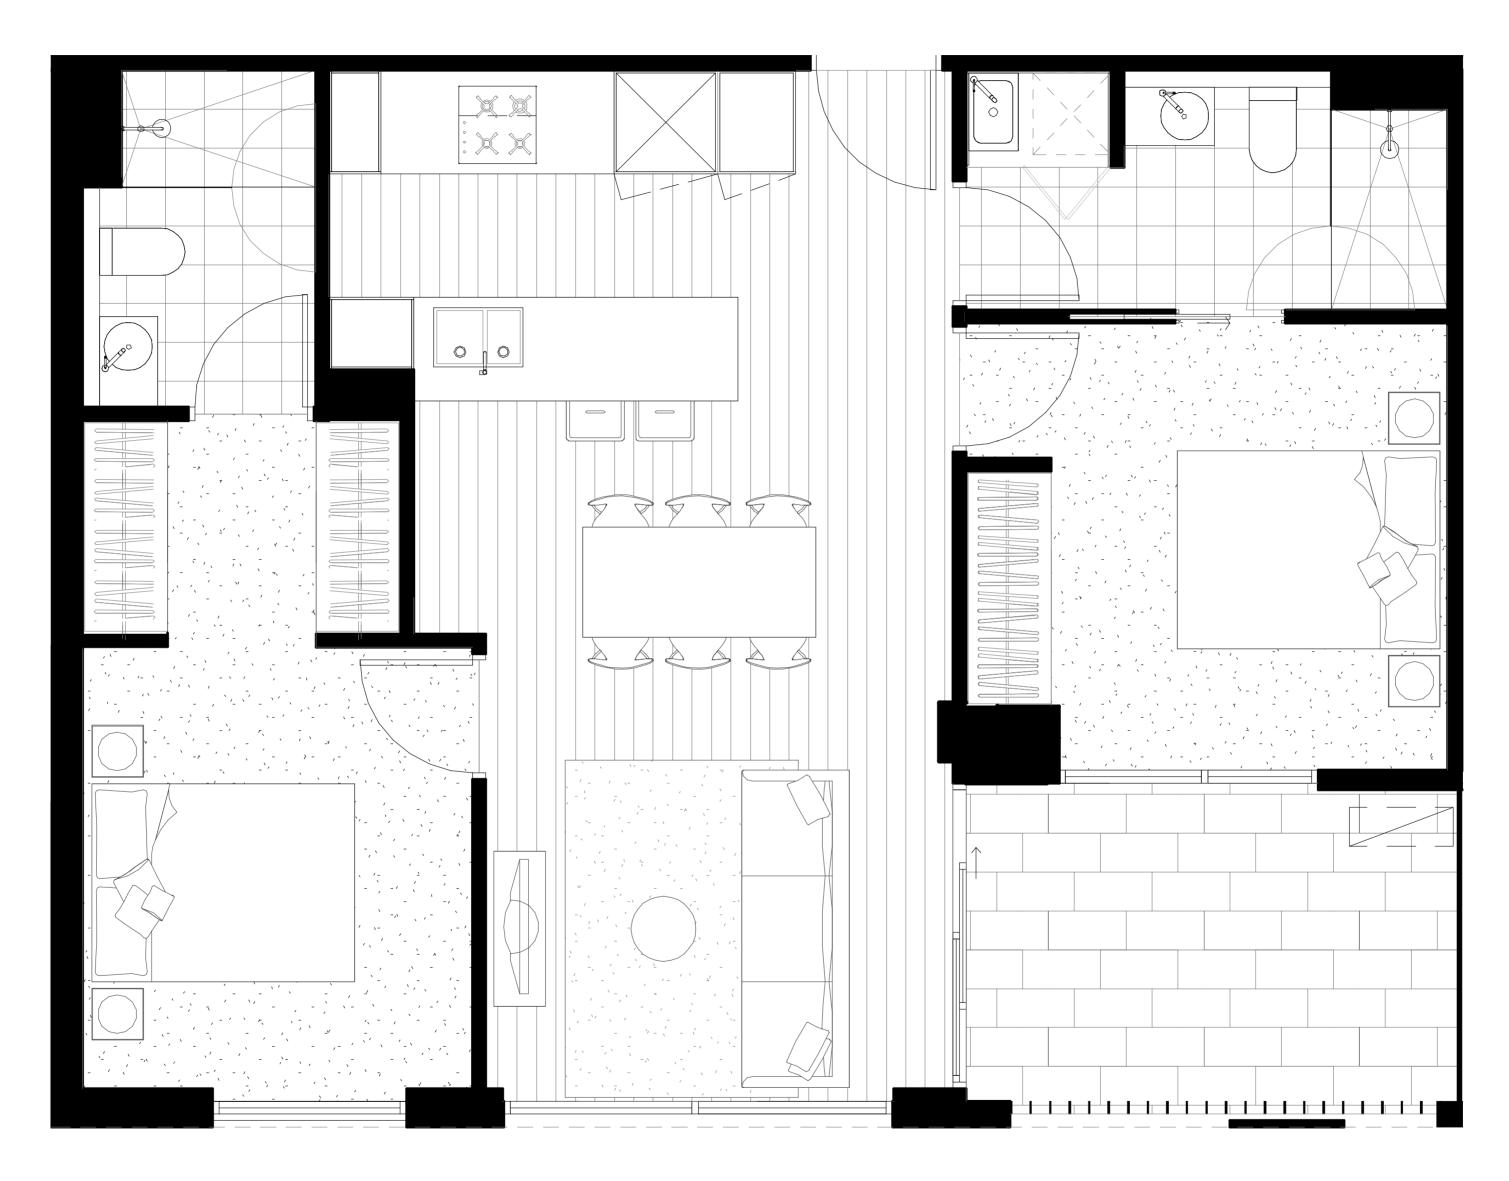

## THE APARTMENTS

Apartment C109, C209, C309, C409, C509 2 BEDROOM 2 BATHROOM INTERNAL EXTERNAL TOTAL

These plans are intended as a guide only. The dimensions and areas are approximate only and may not accurately represent the actual dimensions and areas of the residences/car spaces or the spaces within them and are subject to change without notice. In addition, locations of utilities may vary during construction and fittings and fixtures on these plans are for illustrative purposes only. The areas are generally measured in accordance with the Property Council of Australia method of measurement. Prospective purchasers must rely on their own enquiries and should refer to the Contract of Sale and its schedules for all matters to be included. Extent of floor fittings may vary. External space and landscaping indicative only. Refer to contract elevations and plans for further clarification.

79.5m<sup>2</sup>

89.0 m<sup>2</sup>

9.5m<sup>2</sup>