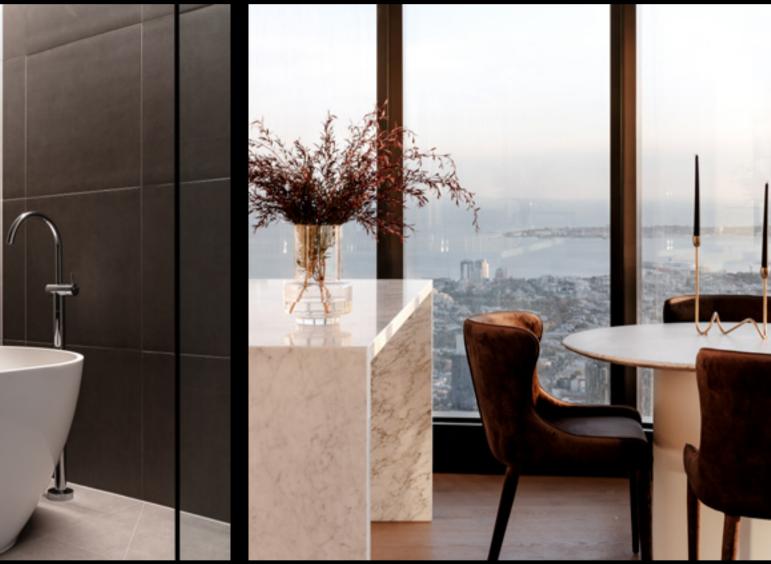

## Live Beyond Incredible

A three-bed, two-bathroom apartment with full-length glazing in every room, it is a home to be enjoyed in style. The beautiful kitchen and island bench embrace the clouds, with views to Port Phillip Bay. The master bedroom boasts a walk-in robe for your prized designer collections, leading to a large ensuite with dual sinks and a standalone bath.