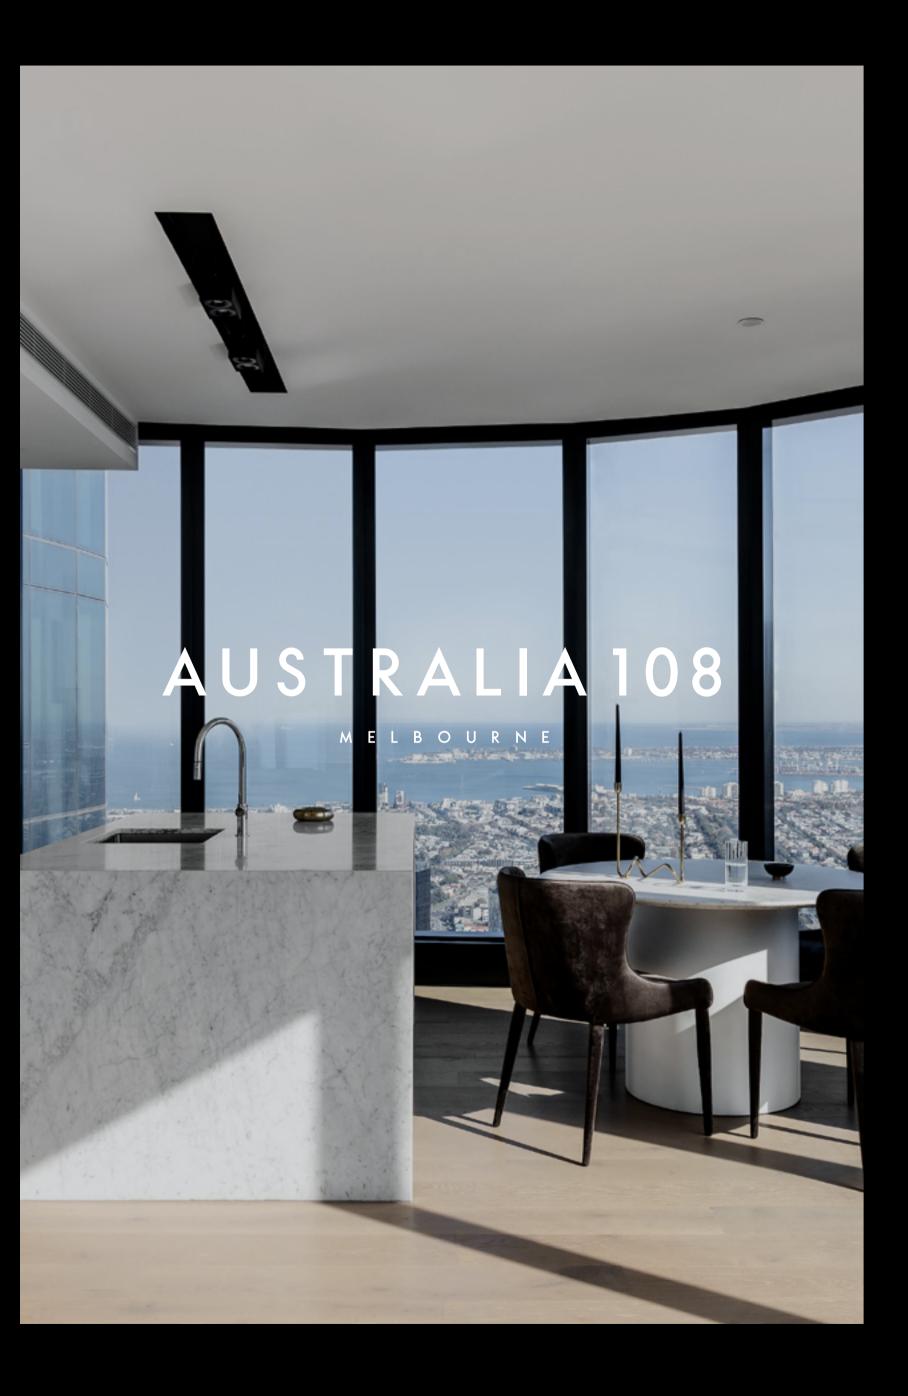

## Live Beyond Incredible

A three-bed, two-bathroom apartment with full-length glazing in every room, it is a home to be enjoyed in style. The beautiful kitchen and island bench embrace the clouds, with views to Port Phillip Bay. The master bedroom boasts a walk-in robe for your prized designer collections, leading to a large ensuite with dual sinks and a standalone bath.