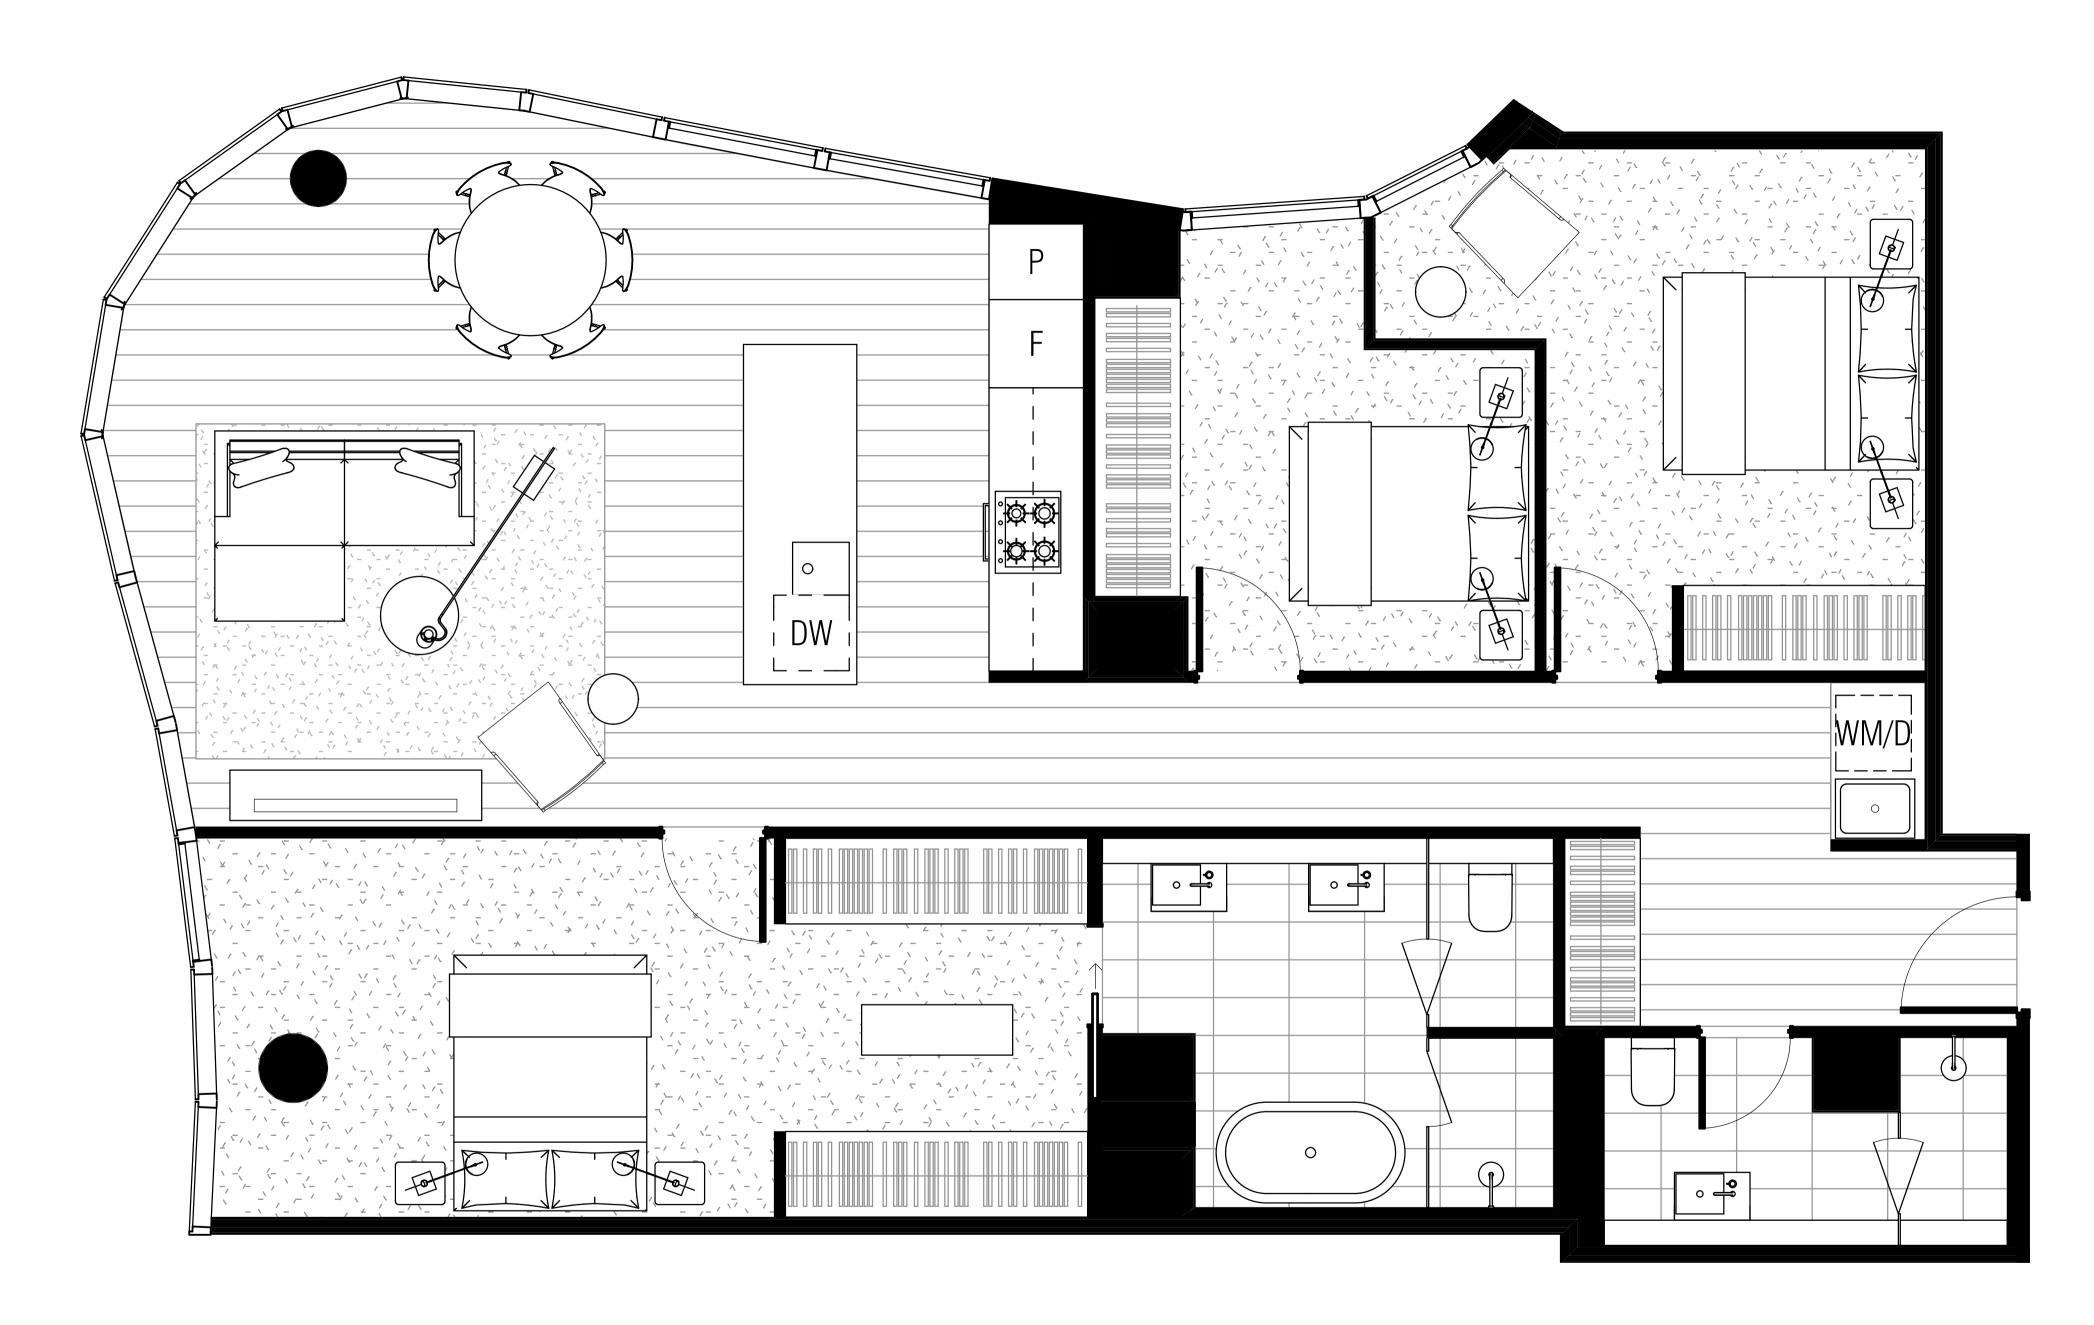

Cloud Residences Cloud 07 <u>3 Bedroom 2 Bathroom</u>

AREAS Level 72–86

ASPECT VIEW

07 Bay View

INTERNAL 125.7 M<sup>2</sup>

1353.0 Ft<sup>2</sup>

TOTAL 125.7 M<sup>2</sup>

 $1353.0 Ft^{2}$ 

LEGEND

F Fridge

P Pantry

D Dryer WM Washing Machine

DW Dish Washer